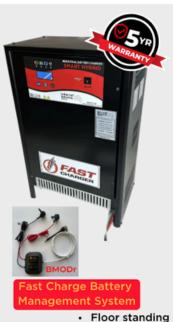

### FAST CHARGER APPLICATION

- Single shift to MULTIPLE **SHIFT** applications
- Available in Opportunity and Fast charge formats
- Available in IP54 Weatherproof Enclosure
- · Can be supplied in Multi-Voltage output if required

#### FEATURES

- Designed for Opportunity Charging at any time of the day to extend daily usage
- Fast Charger option (+25-40% Start rate) supplied with integrated closed loop communication (BMODr) fitted to Battery
- Real time clock and programming enables Battery to Charger communication and precise Battery Temperature and Voltage control
- Extremely robust and reliable design
- Suits multi shift operations / + 8 Hour daily