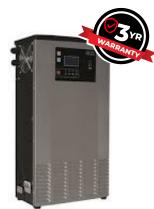

## **CONVENTIONAL HF APPLICATION**

- Single daily usage shift applications
- Designed for standard **OVERNIGHT** forklift battery charging

# **FEATURES**

- Reliable High Frequency design, tried and tested in Australia for many years
- Small size, wall mountable by design
- Integrated user Interface
- Highly efficient Charge profiles to suit GEL. AGM and Lead Acid Industrial Batteries
- Programmable to suit varying Battery capacities if required

Wall Mounted