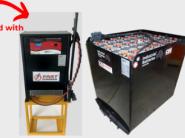

#### **FEATURES:**

- Designed for Opportunity Charging at any time of the day
- Fast Charger option (+25-40% Start rate) supplied with Integrated closed loop communication (Battery Management Device -BMODr) fitted to Battery
- Real time clock and time programming enables Battery to Charger communication for complete Battery protection, through precise temperature and voltage control with synced BMODr
- 5 Year Manufacturer's Warranty on Charger
- Extend daily Forklift Battery run times
- Extremely efficient and robust "Hybrid" HF / Transformer design
- Suits multi-shift operations / + 8 Hour daily usage
- Completely programmable to suit any application
- · Automatic equalisation and refresh
- Highly efficient charge profile to suit AGM, Gel, Lead Acid and Lithium-Ion Industrial Batteries

#### **FEATURES:**

- Synced Communication Device for absolute Battery and Fast Charger control.
- Provides Battery recognition (ID, type, capacity, voltage) and complete Battery and Charger monitoring (Temperature, electrolyte level, equalization) to allow for complete control and protection of the Battery during Fast Charging.
- Works with nominal voltage Batteries from 24 / 36 / 48 / 72 and 80 Volt
- Negates the gassing phase of charge during the day, programmed to charge to a maximum of 80% State of Charge (SOC), and delay full 100% Charge sequence until the end of usage shift - COMPLETELY TIME PROGRAMMBLE TO SUIT ANY SITE
- Once the BMODr is fitted and programmed to the Battery, is non Charger specific, to sync and work with any IBA Smart Fast Charger with the same voltage output.