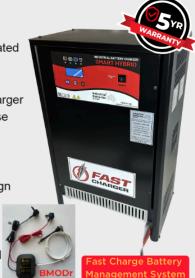

## FAST BATTERY CHARGER

OUR FLEXIBLE CHARGER RANGE IS ITALIAN
DESIGNED AND MANUFACTURED, AND CATERS FOR
ANY TYPE OF MATERIALS HANDLING APPLICATION

#### **FEATURES:**

- Designed for Opportunity Charging at any time of the day
- Fast Charger option (+25-40% Start rate) supplied with Integrated closed loop communication (Battery Management Device -BMODr) fitted to Battery
- Real time clock and time programming enables Battery to Charger communication for complete Battery protection, through precise temperature and voltage control with synced BMODr
- 5 Year Manufacturer's Warranty on Charger
- Extend daily Forklift Battery run times
- Extremely efficient and robust "Hybrid" HF / Transformer design
- Suits multi-shift operations / + 8 Hour daily usage
- Completely programmable to suit any application
- · Automatic equalisation and refresh
- Highly efficient charge profile to suit AGM, Gel, Lead Acid and Lithium-Ion Industrial Batteries