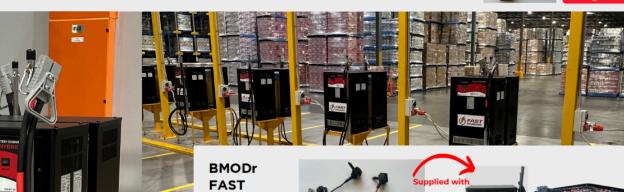

FAST CHARGE CONTROL SYSTEM

#### **FEATURES:**

- Synced Communication Device for absolute Battery and Fast Charger control.
- Provides Battery recognition (ID, type, capacity, voltage) and complete Battery and Charger monitoring (Temperature, electrolyte level, equalization) to allow for complete control and protection of the Battery during Fast Charging.
- Works with nominal voltage Batteries from 24 / 36 / 48 / 72 and 80 Volt
- Negates the gassing phase of charge during the day, programmed to charge to a maximum of 80% State of Charge (SOC), and delay full 100% Charge sequence until the end of usage shift - COMPLETELY TIME PROGRAMMBLE TO SUIT ANY SITE
- Once the BMODr is fitted and programmed to the Battery, is non Charger specific, to sync and work with any IBA Smart Fast Charger with the same voltage output.