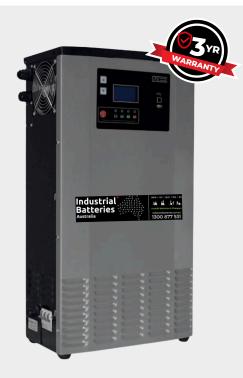

## APPLICATIONS

- STANDARD SINGLE SHIFT OPERATIONS
- DESIGNED FOR OVERNIGHT FORKLIFT BATTERY CHARGING
- UTILISED WHEN SPACE IS AT A PREMIUM

Our range of modular based **High frequency** Forklift Battery Chargers include trusted and reliable products from our globally renowned manufacturing partners in Italy. Easy to use with a wall mounted and plug and play design, these Chargers are adaptable to suit Lead Acid, AGM and GEL Battery technologies as standard.

## **FEATURES:**

- Wall mountable
- Plug and play design
- User Interface with Graphic Display
- Full electronic protection
- Automatic equalisation and refresh
- IP20 rated design

in

Extremely efficient Technology