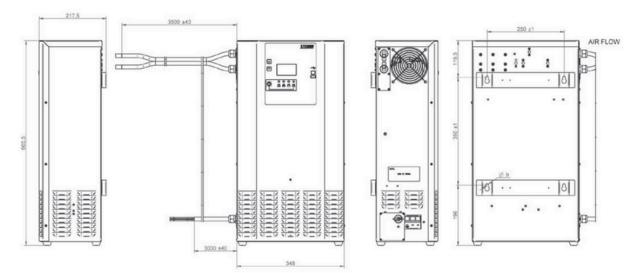

## **TECHNICAL INFORMATION**

DIMENTIONS (LxWxH): 348x665,50x217,5 mm - 13.70x26.20x8.56 in. WEIGHT: 35 Kg - 77.16 lbs PROTECTION GRADE IP20 INPUT VOLTAGE: 200/208-240/400/440/480 Vac - 50-60 Hz

| Battery<br>Voltage | IUIa Wet 8h<br>Range (C5) | IUIa Wet 12h<br>Range (C5) | IUIa Gel PzV 10-14h<br>Range (C5) | Charging<br>Current | Model  |
|--------------------|---------------------------|----------------------------|-----------------------------------|---------------------|--------|
| 24V                | 280÷340 Ah                | 450÷550 Ah                 | 350÷420 Ah                        | 50A                 | 24-50  |
|                    | 340÷410 Ah                | 540÷660 Ah                 | 420÷510 Ah                        | 60A                 | 24-60  |
|                    | 390÷480 Ah                | 630÷770 Ah                 | 480÷590 Ah                        | 70A                 | 24-70  |
|                    | 450÷550 Ah                | 720÷880 Ah                 | 550÷680 Ah                        | 80A                 | 24-80  |
|                    | 560÷690 Ah                | 900÷1100 Ah                | 690÷850 Ah                        | 100A                | 24-100 |
|                    | 680÷830 Ah                | 1080÷1320 Ah               | 830÷1020 Ah                       | 120A                | 24-120 |
|                    | 840÷1030 Ah               | 1350÷1650 Ah               | 1040÷1270 Ah                      | 150A                | 24-150 |
| 36V                | 280÷340 Ah                | 450÷550 Ah                 | 350÷420 Ah                        | 50A                 | 36-50  |
|                    | 340÷410 Ah                | 540÷660 Ah                 | 420÷510 Ah                        | 60A                 | 36-60  |
|                    | 390÷480 Ah                | 630÷770 Ah                 | 480÷590 Ah                        | 70A                 | 36-70  |
|                    | 450÷550 Ah                | 720÷880 Ah                 | 550÷680 Ah                        | 80A                 | 36-80  |
|                    | 560÷690 Ah                | 900÷1100 Ah                | 690÷850 Ah                        | 100A                | 36-100 |
|                    | 680÷830 Ah                | 1080÷1320 Ah               | 830÷1020 Ah                       | 120A                | 36-120 |
|                    | 840÷1030 Ah               | 1350÷1650 Ah               | 1040÷1270 Ah                      | 150A                | 36-150 |
| 48V                | 280÷340 Ah                | 450÷550 Ah                 | 350÷420 Ah                        | 50A                 | 48-50  |
|                    | 340÷410 Ah                | 540÷660 Ah                 | 420÷510 Ah                        | 60A                 | 48-60  |
|                    | 390÷480 Ah                | 630÷770 Ah                 | 480÷590 Ah                        | 70A                 | 48-70  |
|                    | 450÷550 Ah                | 720÷880 Ah                 | 550÷680 Ah                        | 80A                 | 48-80  |
|                    | 560÷690 Ah                | 900÷1100 Ah                | 690÷850 Ah                        | 100A                | 48-100 |
|                    | 680÷830 Ah                | 1080÷1320 Ah               | 830÷1020 Ah                       | 120A                | 48-120 |
|                    | 730÷890 Ah                | 1170÷1430 Ah               | 900÷1100 Ah                       | 130A                | 48-130 |
|                    | 840÷1030 Ah               | 1350÷1650 Ah               | 1040÷1270 Ah                      | 150A                | 48-150 |
| 72V                | 170÷210 Ah                | 270÷330 Ah                 | 210÷255 Ah                        | 30A                 | 72-30  |
|                    | 230÷280 Ah                | 360÷440 Ah                 | 275÷340 Ah                        | 40A                 | 72-40  |
|                    | 280÷340 Ah                | 450÷550 Ah                 | 350÷420 Ah                        | 50A                 | 72-50  |
|                    | 340÷410 Ah                | 540÷660 Ah                 | 420÷510 Ah                        | 60A                 | 72-60  |
|                    | 450÷550 Ah                | 720÷880 Ah                 | 550÷680 Ah                        | 80A                 | 72-80  |
|                    | 560÷690 Ah                | 900÷1100 Ah                | 690÷850 Ah                        | 100A                | 72-100 |
| 80V                | 170÷210 Ah                | 270÷330 Ah                 | 210÷255 Ah                        | 30A                 | 80-30  |
|                    | 230÷280 Ah                | 360÷440 Ah                 | 275÷340 Ah                        | 40A                 | 80-40  |
|                    | 280÷340 Ah                | 450÷550 Ah                 | 350÷420 Ah                        | 50A                 | 80-50  |
|                    | 340÷410 Ah                | 540÷660 Ah                 | 420÷510 Ah                        | 60A                 | 80-60  |
|                    | 450÷550 Ah                | 720÷880 Ah                 | 550÷680 Ah                        | 80A                 | 80-80  |
|                    | 560÷690 Ah                | 900÷1100 Ah                | 690÷850 Ah                        | 100A                | 80-100 |
| 96V                | 110÷140 Ah                | 180÷220 Ah                 | 140÷170 Ah                        | 20A                 | 96-20  |
|                    | 140÷170 Ah                | 230÷280 Ah                 | 170÷210 Ah                        | 25A                 | 96-25  |
|                    | 170÷210 Ah                | 270÷330 Ah                 | 210÷250 Ah                        | 30A                 | 96-30  |
|                    | 230÷280 Ah                | 360÷440 Ah                 | 280÷340 Ah                        | 40A                 | 96-40  |
|                    | 280÷340 Ah                | 450÷550 Ah                 | 350÷420 Ah                        | 50A                 | 96-50  |
|                    | 340÷410 Ah                | 540÷660 Ah                 | 420÷510 Ah                        | 60A                 | 96-60  |
|                    | 390÷480 Ah                | 630÷770 Ah                 | 480÷590 Ah                        | 70A                 | 96-70  |
|                    | 420÷520 Ah                | 680÷830 Ah                 | 520÷630 Ah                        | 75A                 | 96-75  |