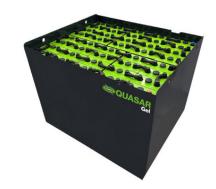

#### Specialised FAST CHARGE GEL Maintenance Free

## **Eternity**

### Cost Effective "Carbon

**FEATURES** 

- Nano" Thin plate Technology
- Very High 70% Depth of Discharge per usage cycle
- For use in longer daily Forklift usage applications
- OHS Friendly No maintenance required