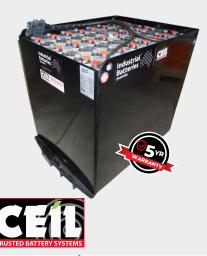

# INDUSTRIAL -BATTERIES

### Everyday

### **LEAD ΔCID**

#### FOR USE WITH

- Electric Forklifts and Materials Handling
- Best suited for standard everyday and 1 to 1.5 daily usage shifts
- Can be Fast and **Opportunity Charged** with IBA Fast/Smart Charger range

#### **FEATURES**

- Manufactured by Exide industries
- 6-8 Years average life expectancy
- Extremely Robust and Reliable
- Single Point Water Kit and Sensor included for easy maintenance
- Australia's longest product Warranty
- Trusted and Proven in Australia for over 20 Years