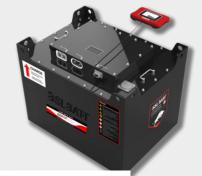

## Specialised

## SL3AT

#### FOR USE WITH

FAST CHARGE LITHIUM ION

- High usage Electric Forklifts and Materials Handling applications
- Best suited for two to three daily usage shifts
- Fast Charge designed and optimised product

### **FEATURES**

- Built-in fire suppression and real time monitoring
- For use in very long daily Forklift usage applications
- Best suited for 1.5 shifts through to 24/7 daily usage
- No shift Batteries, easy integration into any Machine